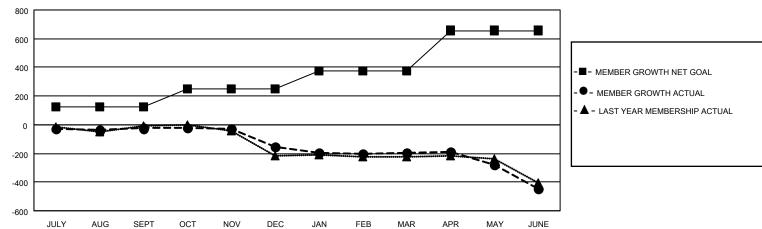

## Results as of: 6/30/2023 LOCATION: INDIANA

| Clubs                 |               |           |               | Members               |                           |                         |                                              |
|-----------------------|---------------|-----------|---------------|-----------------------|---------------------------|-------------------------|----------------------------------------------|
| RESULTS FOR 2022-2023 |               |           |               | RESULTS FOR 2022-2023 |                           |                         |                                              |
| QUARTER               | NEW CLUB GOAL | NEW CLUBS | DROPPED CLUBS | QUARTER               | MEMBER GROWTH NET<br>GOAL | MEMBER GROWTH<br>ACTUAL | DROPPED MEMBERS ACTUAL (including transfers) |
| JULY/AUG/SEPT         | 2             | 0         | 2             | JULY/AUG/SE           | PT 125                    | 231                     | 191                                          |
| OCT/NOV/DEC           | 3             | 0         | 6             | OCT/NOV/DE            | C 126                     | 131                     | 251                                          |
| JAN/FEB/MAR           | 1             | 0         | 0             | JAN/FEB/MAF           | R 127                     | 181                     | 192                                          |
| APR/MAY/JUNE          | 1             | 0         | 5             | APR/MAY/JUN           | NE 279                    | 183                     | 385                                          |

## GOALS AND ACTUAL MEMBERS CUMULATIVE

| DROPPED CLUBS: 13 |       | 180 CLUBS OF 345 ADDED 1 OR<br>MORE NEW MEMBERS | GENDER DISTRIBUTION                |                |  |
|-------------------|-------|-------------------------------------------------|------------------------------------|----------------|--|
|                   |       |                                                 | MALE                               | 5,623 (68.62%) |  |
|                   |       |                                                 | FEMALE                             | 2,566 (31.32%) |  |
| DROPPED MEMBERS   |       |                                                 | NON BINARY                         | 0 (0.00%)      |  |
| DECEASED          | 185   |                                                 | PREFER NOT TO ANSWER               | 5 (0.06%)      |  |
| CLUB CANCELLED    | 67    |                                                 | TOTAL FAMILY UNIT MEMBERS          | 1,986          |  |
| OTHER             | 767   | CLICK HERE FOR CUMULATIVE                       | TOTALTAWILT ONLY WILWIDERS         | 1,900          |  |
| TOTAL             | 1,019 | MEMBERSHIP DATA                                 | FAMILY MEMBERS PAYING HALI<br>DUES | 1,017          |  |