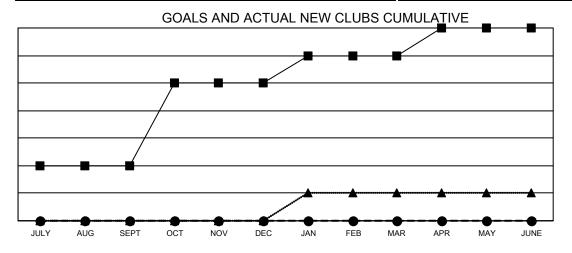

## Results as of: 6/30/2023 LOCATION: INDIANA

| Clubs                 |               |           |               | Members               |                           |                         |                                              |
|-----------------------|---------------|-----------|---------------|-----------------------|---------------------------|-------------------------|----------------------------------------------|
| RESULTS FOR 2022-2023 |               |           |               | RESULTS FOR 2022-2023 |                           |                         |                                              |
| QUARTER               | NEW CLUB GOAL | NEW CLUBS | DROPPED CLUBS | QUARTER               | MEMBER GROWTH NET<br>GOAL | MEMBER GROWTH<br>ACTUAL | DROPPED MEMBERS ACTUAL (including transfers) |
| JULY/AUG/SEPT         | 2             | 0         | 2             | JULY/AUG/SE           | PT 125                    | 231                     | 191                                          |
| OCT/NOV/DEC           | 3             | 0         | 6             | OCT/NOV/DE            | C 126                     | 131                     | 251                                          |
| JAN/FEB/MAR           | 1             | 0         | 0             | JAN/FEB/MAF           | R 127                     | 181                     | 192                                          |
| APR/MAY/JUNE          | 1             | 0         | 5             | APR/MAY/JUN           | NE 279                    | 183                     | 385                                          |

- - CURRENT YEAR GOALS FOR NEW CLUBS
- ● CURRENT YEAR ACTUAL NEW CLUBS
- ▲ LAST YEAR ACTUAL NEW CLUBS